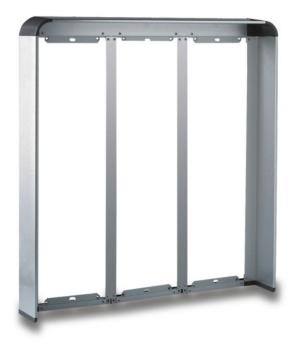

## TRIPLE RAIN-SHIELD 13-14 ROWS

Code: 9740133

Model: **VIS-137** 

## Description

Accessory for entrance panel. Use rainshields to protect the entrance panel from inclement weather, such as rain or snow.

There are visors for single, double or triple plates, so it is possible to combine several entrance panels,. There are also rainshields for panels mounted on a flush-mounted box or on a surface box. Remember that to align the panel perfectly you have to use separators for flush-mounted box or for surface box.