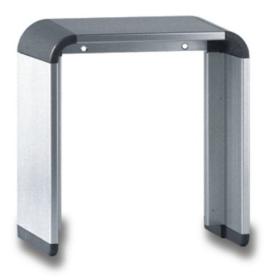

## SINGL RAIN-SHIELD SURFACE BOX 1-2 ROWS

Code: 9740136

Model: **VIS-211** 

## Description

Accessory for entrance panel. Use rainshields to protect the entrance panel from inclement weather, such as rain or snow.

There are visors for single, double or triple plates, so it is possible to combine several entrance panels,. There are also rainshields for panels mounted on a flush-mounted box or on a surface box. Remember that to align the panel perfectly you have to use separators for flush-mounted box or for surface box.

It is also recommended to seal the rainshield to the wall with a joint sealing compound or silicone, depending on the material of the façade.