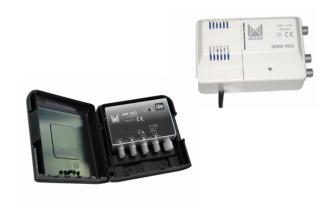

## KIT AMP AM-262 & POWER SUPPLY

Code: 9030170

Model : **BO-262** 

### Description

Kits consisting of a mast amplifier and a power supply unit. Both products are included in a single pack.