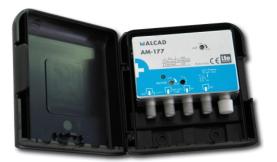

#### Model : AM-177

#### Description

Broadband amplifiers for masts, compatible with LTE mobile telephone signals with amplification band in UHF 470-790 MHz. They have one input to amplify and combine the signals from the antennas. The inputs can be configured as a single input for the combined bands or two inputs for separate bands. They are fed through the coaxial cable from a power supply unit installed inside the building. They incorporate a switchable DC path, allowing power to be supplied to a preamplifier.

#### Characteristics

Shielded zamak chassis, covered by a weather-resistant plastic casing. Easy to open and close, the chassis can be tilted to facilitate manipulation. It can be installed either on a mast, by means of a polyamide clamp, or on a wall. Resistant to sun and water (IP53). Greater insulation between inputs and outputs. F-type connectors for screwing or crimping.