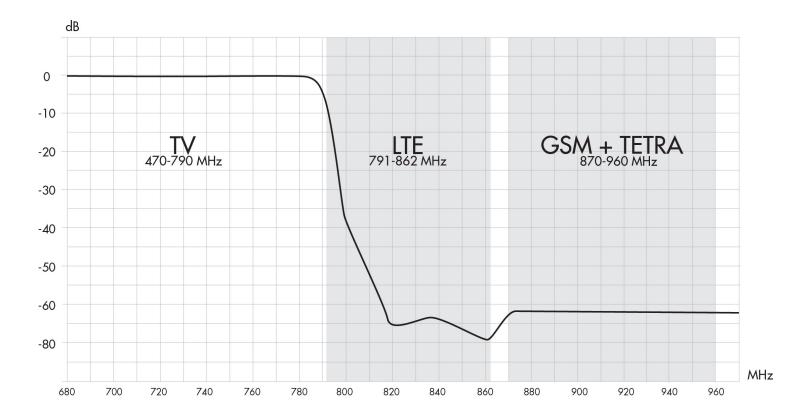

## Description

Rejection filters for head-end, suppressing interfering mobile telephone signals: LTE, GSM and TETRA. Incorporates DC path to allow power to be supplied to a preamplifier. Applications Suitable for collective terrestrial TV installations which are affected y the transmission of LTE mobile telephone signals in the 790-862 MHz band, and by GSM and TETRA transmissions in the 870-960 MHz band. The filters suppresse interfering signals before amplification of the TV signals at the head-end of the installation, or between the outlet and the television so as to prevent interference from mobile devices, thereby obtaining a rejection in the LTE band of up to -60dB. Characteristics Shielded zamak chassis, metal-plated, with F-type connectors. Connectors situated at the bottom to facilitate connections. Its compact design means it can be installed in a 100 x 100 mm box.

| CODE                                 |         | 9090041       | 9090042 |
|--------------------------------------|---------|---------------|---------|
| MODEL                                |         | RB-609        | RB-619  |
| Connection                           |         | F Female      |         |
| Inputs                               |         | 1             |         |
| Frequency range                      | Band    | FM/DAB/TV     |         |
|                                      | MHz     | 0 - 790       |         |
| Insertion Loss                       | dB ±тог | 1 ±2          |         |
| LTE band rejection<br>791-862 MHz    | dB      | 60            |         |
| GSM-TETRA band rejection 870-960 MHz | dB      | 60            |         |
| DC path                              | V       | +24           |         |
|                                      | mA      | 300           |         |
| Operating temperature                | °C      | -10+65        |         |
| Protection index                     |         | IP 53         |         |
| Units per packing                    |         | 6             | 8       |
| Packing weight                       | Kg      | 0,60          |         |
| Packing dimensions                   | mm      | 200 x 80 x 40 |         |