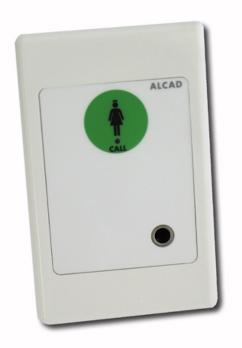

## BASE PARED CONECTOR Y PULSADOR (V)

Código : **9410201** 

Modelo : LLC-501

## Description

Room peripheral with nurse presence push-button with green LED indicator. It allows nurse indicating that a patient call by pressing the call push-button or using connected patient handset. Once a patient call has been started the green LED indicator stands steady ON until the call is cancelled by a nurse presence in the room. Easy to clean antimicrobial cover. Flush mounting.