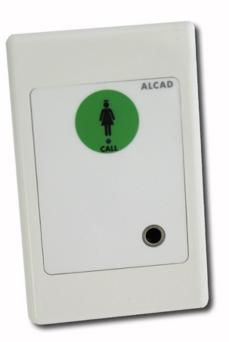

#### Modèle : LLC-501

#### Description

Room peripheral with nurse presence push-button with green LED indicator. It allows nurse indicating that a patient call by pressing the call push-button or using connected patient handset. Once a patient call has been started the green LED indicator stands steady ON until the call is cancelled by a nurse presence in the room. Easy to clean antimicrobial cover. Flush mounting.

## 

| SPECIFICATIONS                     | LLC-501 LLC-504                                                        |  |
|------------------------------------|------------------------------------------------------------------------|--|
| Socket (patient handset connector) | Female JACK 3,5mm                                                      |  |
|                                    | Text: CALL                                                             |  |
|                                    | Icon: Nurse                                                            |  |
| Patient call button                | Colour: Green (RAL 60118, yellow green)                                |  |
|                                    | Text / Icon colour: Black (RAL 9004, signal black)                     |  |
|                                    | Indicator led: Green                                                   |  |
| Power supply                       | 24 V                                                                   |  |
| Consuption (idle)                  | 5 mA                                                                   |  |
| Consuption (maximum)               | 20 mA                                                                  |  |
| Dimensions (width x heigth x deep) | LLC-501 (vertical): 75x120x15 mm<br>LLC-504 (horizontal): 120x75x15 mm |  |
| Plastic                            | ABS / Polycarbonate                                                    |  |
| Colour (plastic)                   | White (RAL 9003, signal white)                                         |  |
| Operating Temperature              | 5°C to 55°C                                                            |  |
| Protection index                   | IP 42                                                                  |  |
| Mounting                           | Flush mounting (standard box)                                          |  |
| Safety                             | EN 60950-1:2006                                                        |  |
| EMC                                | EN 61000-3-3                                                           |  |