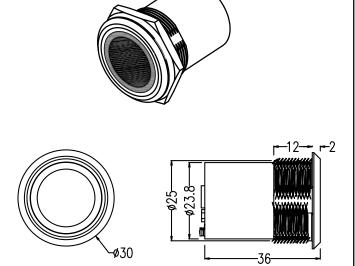

|
| Current<br>Consumption   | Action: 50mA / Standby: 17mA±10%            |
| Contact Output           | N.O. X 2 sets & N.C. X 2 sets               |
| Output Status            | Temp. / Normal (turn the knob to the right) |
| Delay time               | 0.5 sec~ 60 sec                             |
| Case                     | #304 Stainless Stee & PC Material           |
| Buzzer                   | Sound off / Minimum / Medium / Maximum      |
| Contact load             | ≦2A@30VAC                                   |
| Contact life             | ≥50,000 times (2A@30VAC)                    |
| Waterproof<br>Protection | The front panel against water splashing     |
| Operation temperature    | 0~75°C (Humidity 85% R.H. Max)              |

### **Dimensions**



## **Function**



Blue: Standby



Green: Action



Blinking green: Action is coming to the end

#### Fuction selection

JP1 == : 4 seconds before the end of the action with LED flashing 6times with buzzer sound.

JP1 : Green light and buzzer sound are on when it is operating.

#### Sound Adjustment



Buzzer sound off



Medium



Maximum ( Default )

## Connector



Adjustable door opening time (Default: MIN.)

Turn VR to the right as Normal Output (Switch mode, press once to ON and press one to OFF)