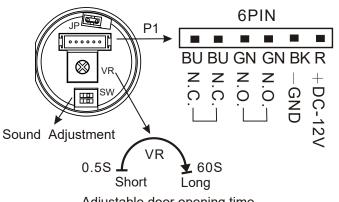

## **Function**

Blue: Standby

Green: Action

Blinking green: Action is coming to the end

#### Fuction selection

JP1 == : 4 seconds before the end of the action with LED flashing 6times with buzzer sound.

JP1 : Green light and buzzer sound are on when it is operating.

#### Sound Adjustment

Buzzer sound off

Medium

Maximum ( Default )

## Connector

Adjustable door opening time (Default: MIN.)

Turn VR to the right as Normal Output (Switch mode, press once to ON and press one to OFF)