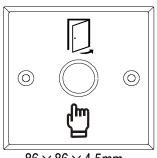

 $86 \times 86 \times 4.5$ mm

- Provide 3-D operation functions: Pressing, LED indicator, and sound warning. Wide range of applications especially for accessible environment.
- Combining mechanical and electronic controls \*\*. Backup output function support. Mechanical output is available when electronic control is out of order.
- Internal microcomputer control with adjustable output time. The output is accompanied by a beep sound simultaneously. Intermittent sound to remind before the end of output. (It also could adjust continuous beep sound.)
- Waterproof stainless steel case. Buzzer volume has 4 segments to adjust.
- When its electronic control is out of order (power cut or malfunction of internal board), it will automatically change to mechanical control without output delay function.