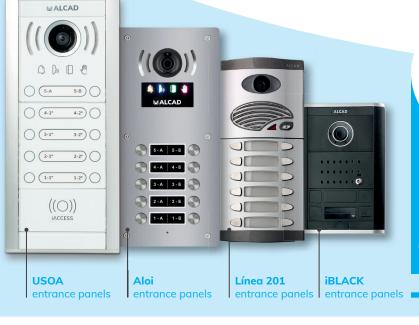

## **DOOR ENTRY SYSTEMS**

Video and audio intercom | Access control Home automation





## as you had never seen before

Our new **ACTIVE VIEW** camera for **2-WIRE system** offers astonishing quality, even in backlight conditions, glare and sudden changes in brightness thanks to its WDR function.

Its **colour and image sharpness** are so incredible that it will be difficult to stop looking.





## NEW ENTRANCE PANELS AND MONITORS WITH ACTIVE VIEW TECHNOLOGY



## **Engra monitors**

- Backlit capacitive buttons.
- Recording of images and videos.
- Micro SD card slot.
- Compatible with the WDR technology of our cameras.
- Languages: English, French, Italian, Portuguese, Turkish, Czech and Spanish.
- Auxiliary buttons.



9630084 MVC-151





WE HAVE
IMPROVED
THE WHOLE
2-WIRE
TECHNOLOGY





ALCAD Electronics, S.L. Pol. Ind. Arreche-Ugalde, 1 Apdo. 455 20305 IRUN - Spain Tel. (+34) 943 63 96 60 info@alcad.net





FRANCE - Hendaye
Tel. (+34) 943 63 96 60
CZECH REPUBLIC - Ostrovacice
Tel. (+420) 546 427 059
UNITED ARAB EMIRATES - Dubai
Tel. (+971) 4 214 61 40
TURKEY - Istambul
Tel. (+90) 212 295 97 00