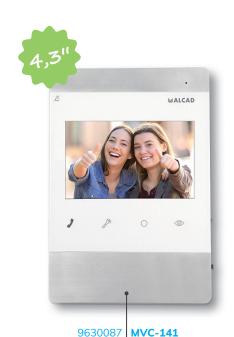

## **Engra monitors**

- Backlit capacitive buttons.
- Recording of images and videos.
- Micro SD card slot.
- Compatible with the WDR technology of our cameras.
- Languages: English, French, Italian, Portuguese, Turkish, Czech and Spanish.
- Auxiliary buttons.

9630084 MVC-151

WE HAVE
IMPROVED
THE WHOLE
2-WIRE
TECHNOLOGY

ALCAD Electronics, S.L. Pol. Ind. Arreche-Ugalde, 1 Apdo. 455 20305 IRUN - Spain Tel. (+34) 943 63 96 60 info@alcad.net

FRANCE - Hendaye
Tel. (+34) 943 63 96 60
CZECH REPUBLIC - Ostrovacice
Tel. (+420) 546 427 059
UNITED ARAB EMIRATES - Dubai
Tel. (+971) 4 214 61 40
TURKEY - Istambul
Tel. (+90) 212 295 97 00