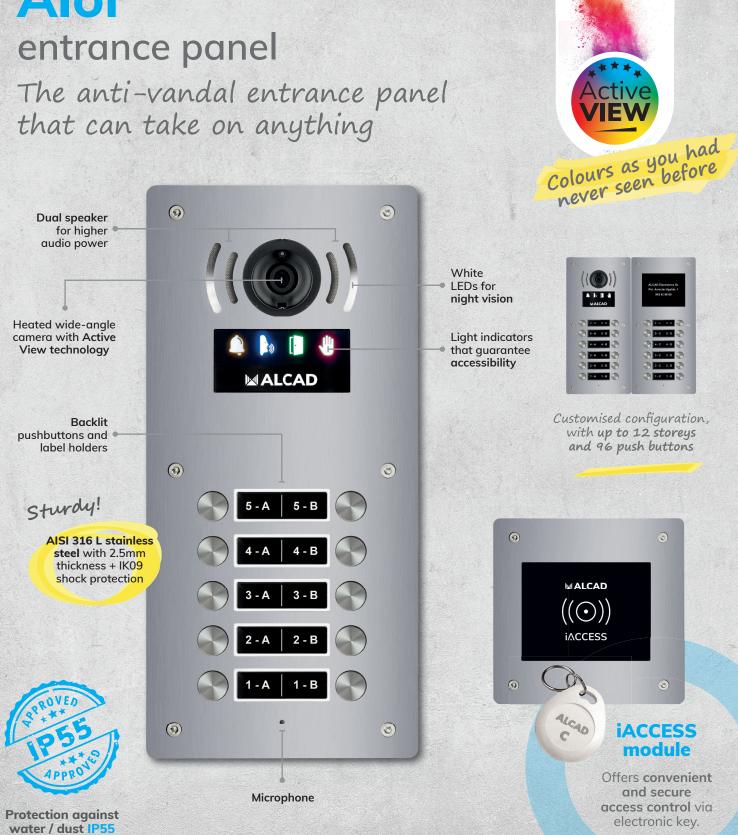

## Aloi

## Designed for easy installation

- 100% flat surface, no protrusions.
- 6mm thick card holders and camera and accessibility icon protectors.
- Accessibility module with voice synthesiser with 14 selectable languages for "door open" message.
- Optional iACCESS, can be integrated in the card holder of the extension panel or with a dedicated module.
- Automatic lighting of cardholders in dark conditions (with LDR sensor).
- Camera with anti-fogging system, which is automatically activated thanks to its humidity and temperature sensors.
- Attractive and professional aesthetic finish Made in Spain.