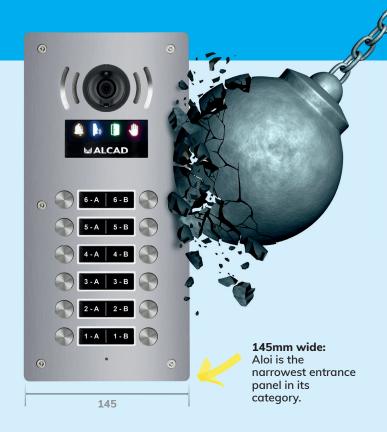

## Designed for easy installation

- 100% flat surface, no protrusions.
- 6mm thick card holders and camera and accessibility icon protectors.
- Accessibility module with voice synthesiser with 14 selectable languages for "door open" message.
- Optional iACCESS, can be integrated in the card holder of the extension panel or with a dedicated module.
- Automatic lighting of cardholders in dark conditions (with LDR sensor).
- Camera with anti-fogging system, which is automatically activated thanks to its humidity and temperature sensors.
- Attractive and professional aesthetic finish Made in Spain.