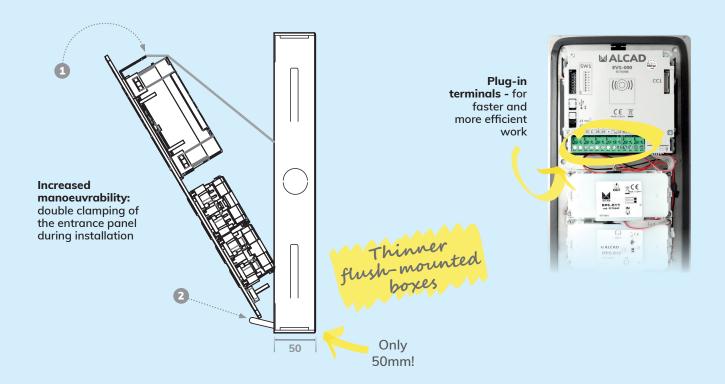

## Designed for easy installation

- 100% flat surface, no protrusions.
- 6mm thick card holders and camera and accessibility icon protectors.
- Accessibility module with voice synthesiser with 14 selectable languages for "door open" message.
- Optional iACCESS, can be integrated in the card holder of the extension panel or with a dedicated module.
- Automatic lighting of cardholders in dark conditions (with LDR sensor).
- Camera with anti-fogging system, which is automatically activated thanks to its humidity and temperature sensors.
- Attractive and professional aesthetic finish Made in Spain.