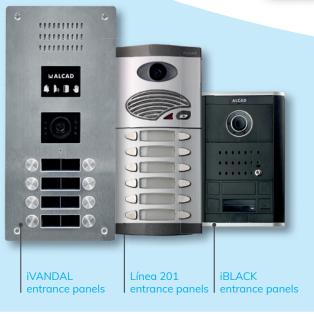

## **DOOR ENTRY SYSTEMS**

Video and audio intercom | Access control Home automation





## as you had never seen before

Our new **ACTIVE VIEW** camera for **2-WIRE system** offers astonishing quality, even in backlight conditions, glare and sudden changes in brightness thanks to its WDR function.

Its **colour and image sharpness** are so incredible that it will be difficult to stop looking.





## NEW ENTRANCE PANELS AND MONITORS WITH ACTIVE VIEW TECHNOLOGY



## **Engra monitors**

- Backlit capacitive buttons.
- Recording of images and videos.
- Micro SD card slot.
- Compatible with the WDR technology of our cameras.
- Languages: English, French, Italian, Portuguese, Turkish, Czech and Spanish.
- Auxiliary buttons.



9630084 MVC-151





WE HAVE
IMPROVED
THE WHOLE
2-WIRE
TECHNOLOGY