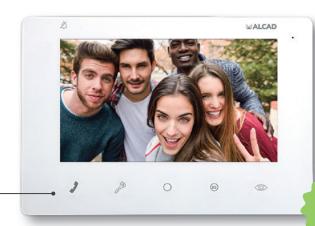

## **Engra monitors**

- Backlit capacitive buttons.
- Recording of images and videos.
- Micro SD card slot.
- Compatible with the WDR technology of our cameras.
- Languages: English, French, Italian, Portuguese, Turkish, Czech and Spanish.
- Auxiliary buttons.