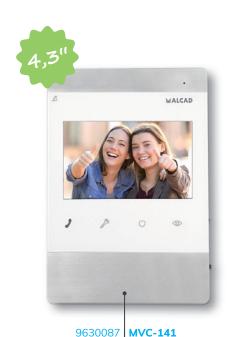

## **Engra monitors**

- Backlit capacitive buttons.
- Recording of images and videos.
- Micro SD card slot.
- Compatible with the WDR technology of our cameras.
- Languages: English, French, Italian, Portuguese, Turkish, Czech and Spanish.
- Auxiliary buttons.

9630084 MVC-151

WE HAVE
IMPROVED
THE WHOLE
2-WIRE
TECHNOLOGY